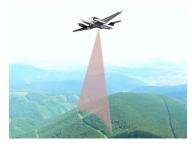

## **NFC RS infrastructure**

- Airborne photogrammetric camera: Leica RCD30
- Airborne laser scanner: Leica ALS 70-CM
- Software application for processing RSE data: ERDAS, Leica, Trimble, Terrasolid Ltd.
- Software application for analysing RSE data: NFC