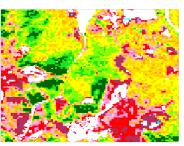

## **NFC RS portfolio**

- Processing of remote sensing data
- Generation of digital relief model
- Forest mapping
- Contactless forest inventory and monitoring

#### **NFC** (National Forest Centre)

...provides the forest monitoring and mensuration at a national, regional and local level. In order to increase the economic and environmental efficiency of monitoring, the NFC continuously investigates and develops innovative methods based on RS, which minimizes the need for physically and economically demanding ground measurements. Subsequently, the NFC simultaneously started to work on developing their own software solution "reFLex" (remote Forest Land explorer) focusing on forest monitoring directly from RS data.