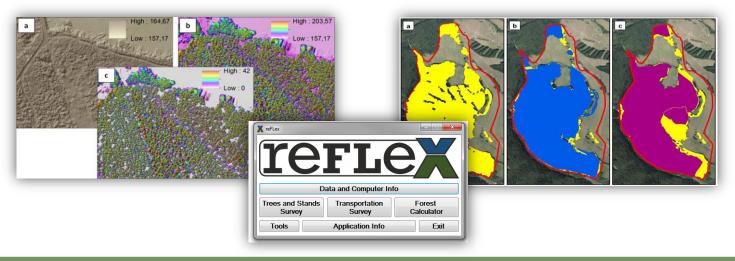

#### **NFC** (National Forest Centre)

...provides the forest monitoring and mensuration at a national, regional and local level. In order to increase the economic and environmental efficiency of monitoring, the NFC continuously investigates and develops innovative methods based on RS, which minimizes the need for physically and economically demanding ground measurements. Subsequently, the NFC simultaneously started to work on developing their own software solution "reFLex" (remote Forest Land explorer) focusing on forest monitoring directly from RS data.