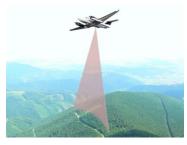

## **NFC RS infrastructure**

- Airborne photogrammetric camera: Leica RCD30
- Airborne laser scanner: Leica ALS 70-CM
- Software application for processing RSE data: ERDAS, Leica, Trimble, Terrasolid Ltd.
- Software application for analysing RSE data: NFC