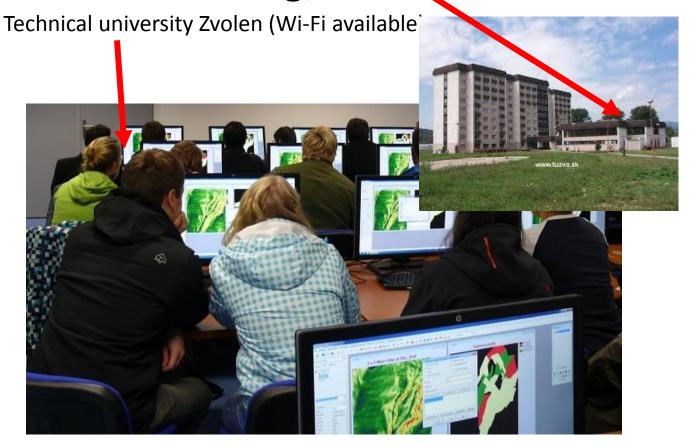

## **Proposed location**

- National Forest Centre
- Technical university Zvolen

# **Facilities - meeting**

National Forest Centre (Wi-Fi available)

Main meetings room of NFC (60 places)

SCERIN-4 2016

Facilities - training, lunch

GIS laboratory (30 places); Menza (200 places)