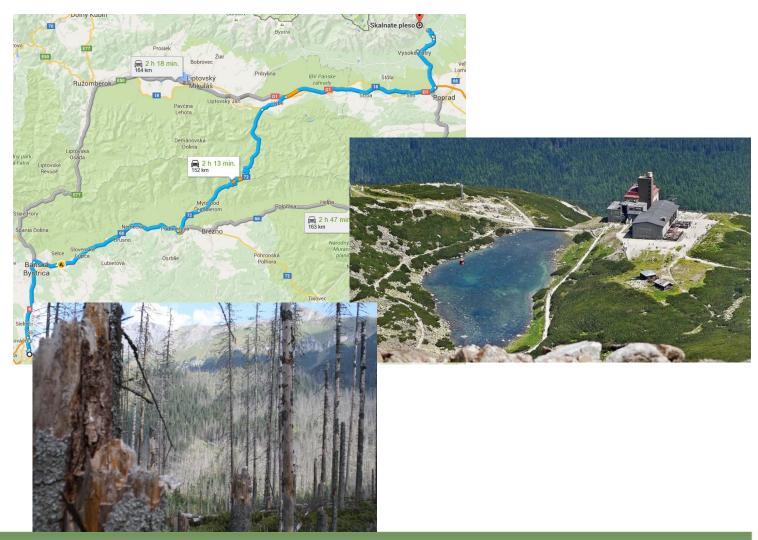

ERIN-4 2016







(proposed location, facility, scientific institution support and sponsorship)







Ivan SAČKOV, Tomáš BUCHA, Ivan BARKA, Ľuboš HAĽVOŇ

sackov@nlcsk.org

NATIONAL FOREST CENTRE T. G. Masaryka 22 960 92 Zvolen

Slovakia









## **Proposed accommodation**

- Hotel Polana\*\*\* (http://www.hotelpolana.sk/)-
- Hotel Tenis\*\*\*\* (http://www.hoteltenis.sk/sk)













## **Proposed location**

- National Forest Centre
- Technical university Zvolen









# **Facilities - meeting**

National Forest Centre (Wi-Fi available)



Main meetings room of NFC (60 places)

SCERIN-4 2016









Facilities - training, lunch



GIS laboratory (30 places); Menza (200 places)









#### -3/4-

# Field trip

To be confirmed later, e.g. High Tatra Mts. – 2 hours from Zvolen











# Scientific institution support and sponsorship

#### Shared:

- NFC (National Forest Centre),
- ILE SAS (Institute of Landscape Ecology, Slovak Academy of Sciences)
- TUZVO (Technical University, Zvolen)
- Including facilities, coffee breaks, lunch, social dinner

#### SCERIN-4 2016







(proposed location, facility, scientific institution support and sponsorship)







Ivan SAČKOV, Tomáš BUCHA, Ivan BARKA, Ľuboš HAĽVOŇ

sackov@nlcsk.org

NATIONAL FOREST CENTRE T. G. Masaryka 22 960 92 Zvolen

Slovakia