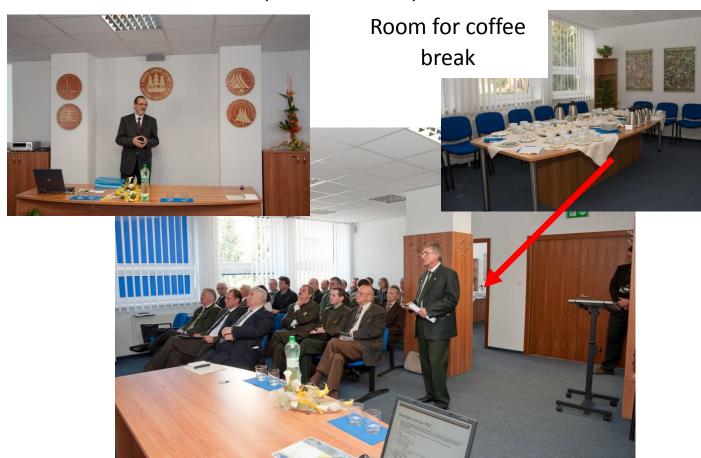

# **Facilities - meeting**

National Forest Centre (Wi-Fi available)

Main meetings room of NFC (60 places)

SCERIN-4 2016

Facilities - training, lunch

GIS laboratory (30 places); Menza (200 places)