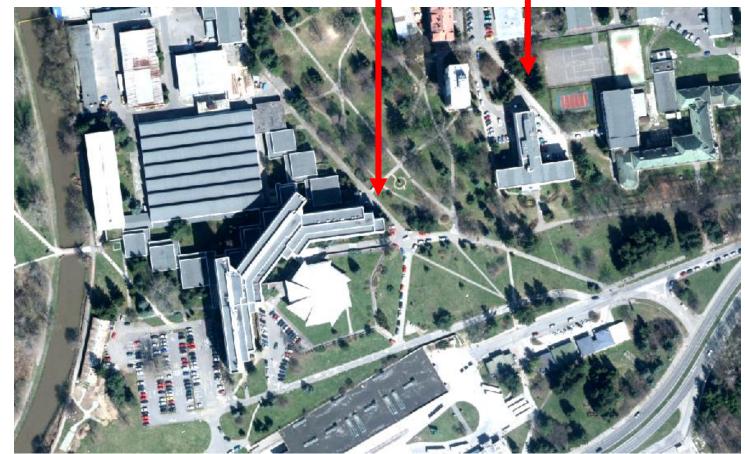

## **Proposed location**

- National Forest Centre
- Technical university Zvolen

# **Facilities - meeting**

National Forest Centre (Wi-Fi available)

Main meetings room of NFC (60 places)

SCERIN-4 2016

Facilities - training, lunch

GIS laboratory (30 places); Menza (200 places)